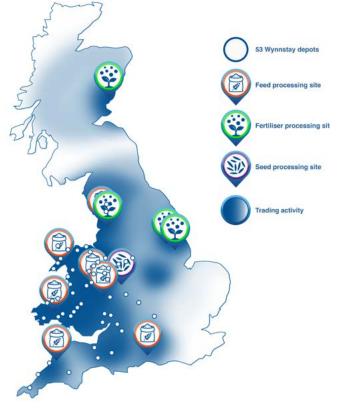

# About Us

Wynnstay helps livestock and arable farmers to produce food in a more sustainable, environmentally friendly and profitable way. We provide our customers with quality products and specialist advice, and engage with farmers through a variety of channels - in-store, on-farm, and digitally.

# Our Trading Area

# **Our Business**

### Agriculture

The Agriculture Division manufactures and supplies a comprehensive range of agricultural inputs including feeds, fertiliser and processed seeds, and provides grain marketing services to arable farmers





## Specialist Agricultural Merchanting

The Specialist Agricultural Merchanting Division supplies a broad range of agricultural products for farmers and the wider rural community. Products include bagged feed, animal healthcare products, hardware, and livestock equipment.



## Routes to market





Delivery to Farms



Expert Advisors



# Five Year Financial Record



SEGMENT RESULTS 31<sup>ST</sup> OCTOBER 2022

#### NET ASSETS AT 31<sup>ST</sup> OCTOBER 2022: c.£130.7M



#### Underlying\* pre-taxprofit: £11.44m up by 37%



\*Underlying pre-tax profit includes the Group's gross share of the results of joint ventures but excludes share based payments and non-recurring items

#### 18 years of increased dividends





#### **GROUP BOARD**



Chairman

Gareth Wynn Davies Chief Executi