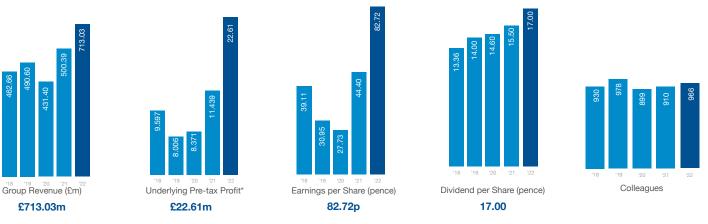

way. We provide our customers with quality products and specialist advice, and engage with farmers through a variety of channels - in-store, on-farm, and digitally.

# Our Trading Area

# **Our Business**

### Agriculture

The Agriculture Division manufactures and supplies a comprehensive range of agricultural inputs including feeds, fertiliser and processed seeds, and provides grain marketing services to arable farmers





## Specialist Agricultural Merchanting

The Specialist Agricultural Merchanting Division supplies a broad range of agricultural products for farmers and the wider rural community. Products include bagged feed, animal healthcare products, hardware, and livestock equipment.



## Routes to market





Delivery to Farms



Expert Advisors



# Five Year Financial Record



SEGMENT RESULTS 31<sup>ST</sup> OCTOBER 2022

#### NET ASSETS AT 31<sup>ST</sup> OCTOBER 2022: c.£130.7M



#### Underlying\* pre-taxprofit: £11.44m up by 37%



\*Underlying pre-tax profit includes the Group's gross share of the results of joint ventures but excludes share based payments and non-recurring items

#### 18 years of increased dividends





#### **GROUP BOARD**



Chairman

Gareth Wynn Davies Chief Executive Officer



**Bryan Paul Roberts** Finance Directo



Steven Esom Independent Non-Executive Director \*Joined April 2023



**Howell Richards** 

ndependent Non

Executive Director

Catherine Bradshaw Independent Non Executive Director

- · Year end: 31 October
- Shares in issue at 31 October: 22,340m
- Nominated adviser and broker: Shore Capital
- Registered address: Ea