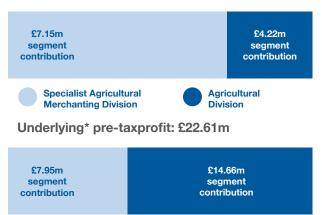

#### Underlying\* pre-taxprofit: £11.44m up by 37%

\*Underlying pre-tax profit includes the Group's gross share of the results of joint ventures but excludes share based payments and non-recurring items