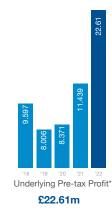

# Five Year Financial Record

#### Underlying\* pre-taxprofit: £11.44m up by 37%

#### Underlying\* pre-taxprofit: £22.61m

\*Underlying pre-tax profit includes the Group's gross share of the results of joint ventures but excludes share based payments and non-recurring items