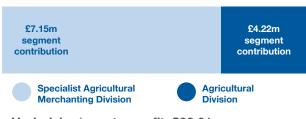

#### SEGMENT RESULTS 31<sup>ST</sup> OCTOBER 2022 NET ASSETS AT 31<sup>ST</sup> OCTOBER 2022: c.£130.7M

## Specialist Agricultural Merchanting

The Specialist Agricultural Merchanting Division supplies a broad range of agricultural products for farmers and the wider rural community. Products include bagged feed, animal healthcare products, hardware, and livestock equipment.

### Agriculture

The Agriculture Division manufactures and supplies a comprehensive range of agricultural inputs including feeds, fertiliser and processed seeds, and provides grain marketing services to arable farmers