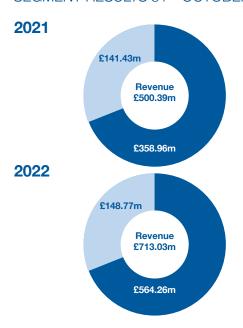

#### SEGMENT RESULTS 31<sup>ST</sup> OCTOBER 2022 NET ASSETS AT 31<sup>ST</sup> OCTOBER 2022: c.£130.7M