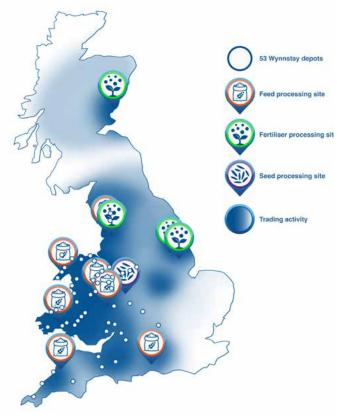

## Our Trading Area

### Agriculture

The Agriculture Division manufactures and supplies a comprehensive range of agricultural inputs including feeds, fertiliser and processed seeds, and provides grain marketing services to arable farmers

## Specialist Agricultural Merchanting

The Specialist Agricultural Merchanting Division supplies a broad range of agricultural products for farmers and the wider rural community. Products include bagged feed, animal healthcare products, hardware, and livestock equipment.